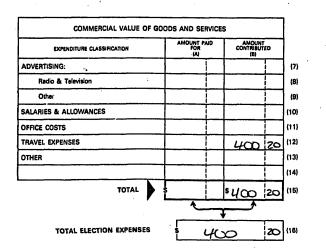

## DETAILS OF EXPENSES-

| EXPENDITURE CLASSIFICATION | AMOUNT<br>FOR<br>(A) | PAID | AMOUNT<br>CONTRIBUTED<br>(B) |     |
|----------------------------|----------------------|------|------------------------------|-----|
| ADVERTISING:               |                      |      |                              |     |
| Radio & Television         |                      |      |                              | ٦   |
| Other (TAPES)              | 56                   | 60   |                              | 7   |
| SALARIES & ALLOWANCES      | 500                  | 50   |                              | 70  |
| OFFICE COSTS               |                      |      |                              | ]"  |
| TRAVEL EXPENSES            |                      | 1    |                              | 70  |
| OTHER                      |                      |      |                              | ](1 |
|                            |                      |      |                              | ](1 |
| TOTAL                      | .556                 | 00   | 5                            | ٦,  |
| ,                          | -                    |      |                              | _   |
| TOTAL ELECTION EXPENSES    | \$ 5                 | 56.C | n                            | ٦,, |