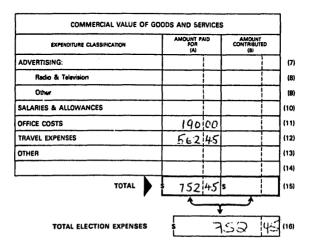

## -DETAILS OF EXPENSES-

| EXPENDITURE CLASSIFICATION | AMOUNT P<br>FOR<br>(A) | AID     | AMOUNT<br>CONTRIBUTED<br>(B) |
|----------------------------|------------------------|---------|------------------------------|
| ADVERTISING:               | <u> </u>               | 1 - 1   |                              |
| Radio & Television         |                        |         |                              |
| Other Trees pageto         | 613                    | 80      |                              |
| SALARIES & ALLOWANCES      |                        |         |                              |
| OFFICE COSTS - Adams       | 1.25                   | 00      |                              |
| TRAVEL EXPENSES 5 122      | 3.2                    | cd      |                              |
| OTHER Symul                | 744                    | 36      |                              |
| •                          |                        |         | !                            |
| TOTAL                      | 1515                   | 165     |                              |
| ,                          | · C                    | 1       |                              |
| TOTAL ELECTION EXPENSES    | \$ / 5                 | <br>315 | ,16                          |