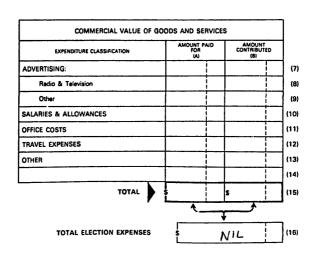

## -DETAILS OF EXPENSES-

| EXPENDITURE CLASSIFICATION | AMOUNT P<br>FOR<br>(A) | AID     | AMOUNT<br>CONTRIBUTED<br>(B) |
|----------------------------|------------------------|---------|------------------------------|
| ADVERTISING:               | <u> </u>               | 1 - 1   |                              |
| Radio & Television         |                        |         |                              |
| Other Trees pageto         | 613                    | 80      |                              |
| SALARIES & ALLOWANCES      |                        |         |                              |
| OFFICE COSTS - Adams       | 1.25                   | 00      |                              |
| TRAVEL EXPENSES 5 122      | 3.2                    | cd      |                              |
| OTHER Symul                | 744                    | 36      |                              |
| •                          |                        |         | !                            |
| TOTAL                      | 1515                   | 165     |                              |
| ,                          | · C                    | 1       |                              |
| TOTAL ELECTION EXPENSES    | \$ / 5                 | <br>315 | ,16                          |