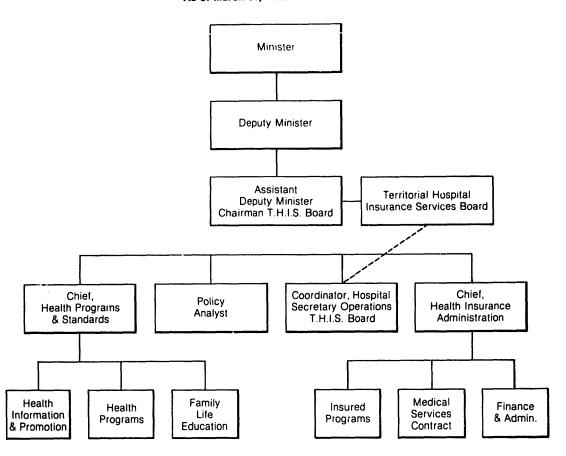

This annual report for T.H.I.S. and Medicare describes the programs and provides statistics and financial statements for the year ended March 31, 1983

1 April, 1984

Commissioner

I have the honour to present the Annual Report for T.H.I.S. and Medicare for the period ending 31 March, 1983.

Druce M Laylin
Bruce McLaughlin
Minister of Health

1 April, 1984

Mi...ster of Health

Under the Territorial Hospital Insurance Services Ordinance, and the Medical Care Ordinance, there is a requirement to submit an Annual Report.

I am pleased to submit the Annual Report for T.H.I.S. and Medicare for the period ending 31 March, 1983.

Paul Moody Deputy Minister Department of Health



Bruce McLaughlin.



Michael Pontus.

# Department of Health and T.H.I.S. Organization Chart As of March 31, 1983



#### Territorial Hospital Insurance Services: Board Members as of March 31, 1983

Bertha Allen

- Inuvik

Peter Anderson

- Rae-Edzo

Dave Emery Leon Peterson - Yellowknife

Michael S. Pontus

- Fort Smith

Ray J. Racette

- Yellowknife (Chairman) - Yellowknife (Secretary)

The N.W.T. Hospital Insurance Plan is administered under the direction of the Territorial Hospital Insurance Services (T.H.I.S.) Board, a body corporate whose members are appointed by the Commissioner in Council. The Department of Health provides support services to the Board on matters falling under its jurisdiction.

# Major Responsibilities of the T.H.I.S. Board are:

- 1. to develop and administer the Hospital Insurance Plan:
- 2. to determine eligibility for, and entitlement to, insured inpatient and outpatient h