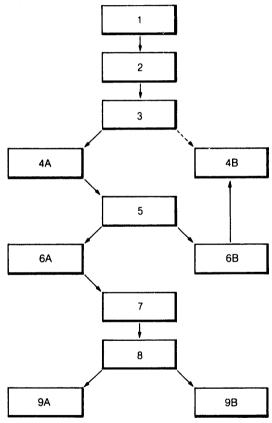

# Reciprocal Billing

- Invoiced claims received from N.W.T hospitals/Provincial health care plans.
- 2. Manual payment processed for total amount invoiced.
- 3. Assessment staff check for completeness & codes.
- 4a. Complete claims forwarded to keypunch personnel within the Department of Health.
- Incomplete claims queried with invoicing province or referring to N.W.T. hospitals.
- 5. Computer edit & assessment carried out.
- 6a. Valid claims forwarded for payment.
- 6b. Rejected claims returned to assessment staff for correction and then reentered into computer system.
- 7. There is a bi-weekly payment run.
- 8. Paid claims verified against initial invoice claims.
- 9a. Cheque redeposited and reconciled against initial manual payment.
- 9b. There is a monthly invoice run for billing responsible Provincial health care plan.