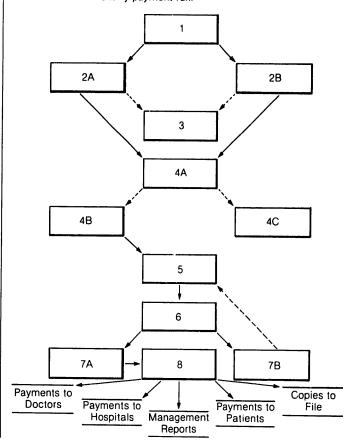

# T.H.I.S. and Medicare Processing System

- Claims are received from physicians/hospitals/patients and are date stamped.
- 2a. Assessment staff check N.W.T. and Alberta claims for completeness and accurate codes. Where possible, necessary changes are made.
- 2b. Out-of-province claims for N.W.T. residents except for Atherta claims are coded and transcribed into N.W.T. claim cards. Any claims with out-of-Territory addresses are then sent to the Registration Section for verification of eligibility.
- Incomplete or ineligible claims are returned to physicians/hospitals/patlents for the required additional information.
- 4a. If physicians are not registered, but deemed eligible for registration, their registrations are processed.
- 4b. If physicians are not registered, but deemed eligible for registration, their registrations are processed.
- 4c. Claims submitted by physicians ineligible for registration are returned to physicians/hospitals/patients.
- Claims are sent to data entry personnel within the Department of Health.
- 6. A computer edit and assessment is carried out.
- 7a. Valid claims are processed for payment.
- 7b. Rejected claims are returned to assessment staff for manual assessment and correction. Corrected claims are returned to keypunch personnel.
- 8. There is a bimonthly payment run.