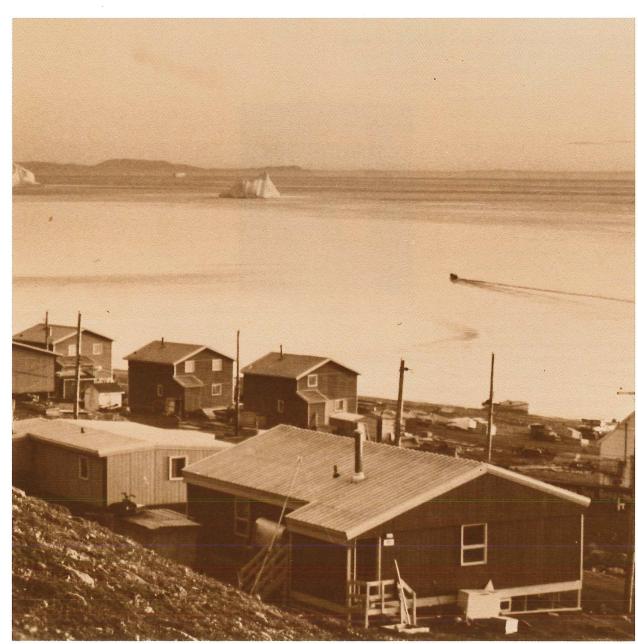

#### 

Lucy Maniyogena, Assistant Housing Manager in Coppermine visiting home of elders Bob and Lilly Klengenberg. (Macintosh.) 27 Losto, ∆6450 ∆1 - n266 delts6686 oc 55-575 > c55756 Δι \_5+086° = Δ° = )56Δ° < ( ΔL -- β-868). (Lβ° C'.)