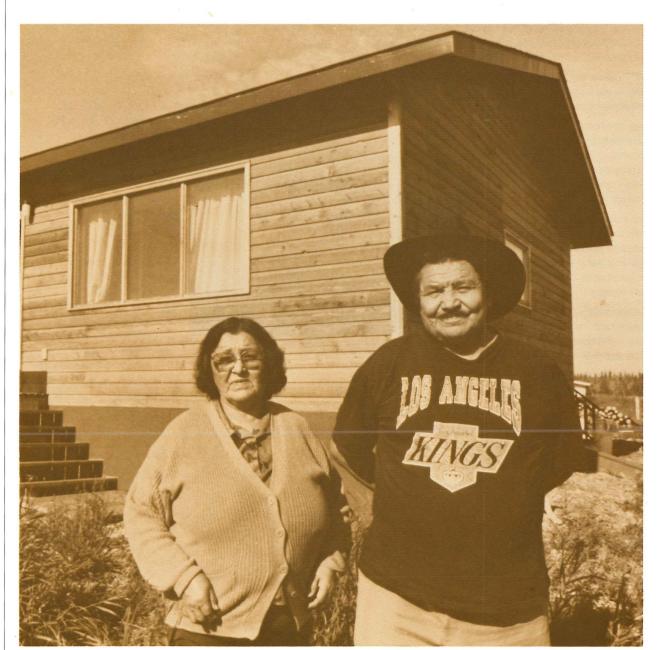

#### 

Lucy Maniyogena, Assistant Housing Manager in Coppermine visiting home of elders Bob and Lilly Klengenberg. (Macintosh.) 27 Losto, ∆6450 ∆1 - n266 delts6686 oc 55-575 > c55756 Δι \_5+086° = Δ° = )56Δ° < ( ΔL -- β-868). (Lβ° C'.)