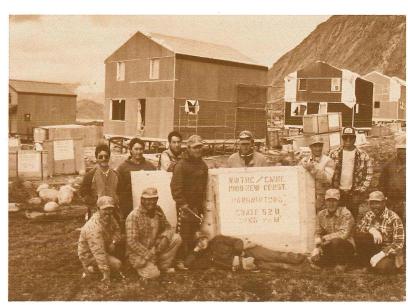

#### 

Lucy Maniyogena, Assistant Housing Manager in Coppermine visiting home of elders Bob and Lilly Klengenberg. (Macintosh.) 27 Losto, ∆6450 ∆1 - n266 delts6686 oc 55-575 > c55756 Δι \_5+086° = Δ° = )56Δ° < ( ΔL -- β-868). (Lβ° C'.)