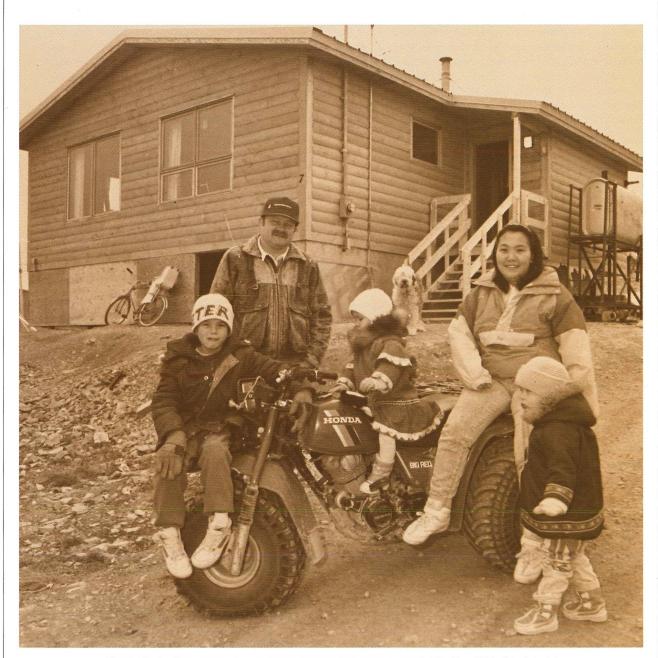

#### 

Lucy Maniyogena, Assistant Housing Manager in Coppermine visiting home of elders Bob and Lilly Klengenberg. (Macintosh.) 27 Losto, ∆6450 ∆1 - n266 delts6686 oc 55-575 > c55756 Δι \_5+086° = Δ° = )56Δ° < ( ΔL -- β-868). (Lβ° C'.)