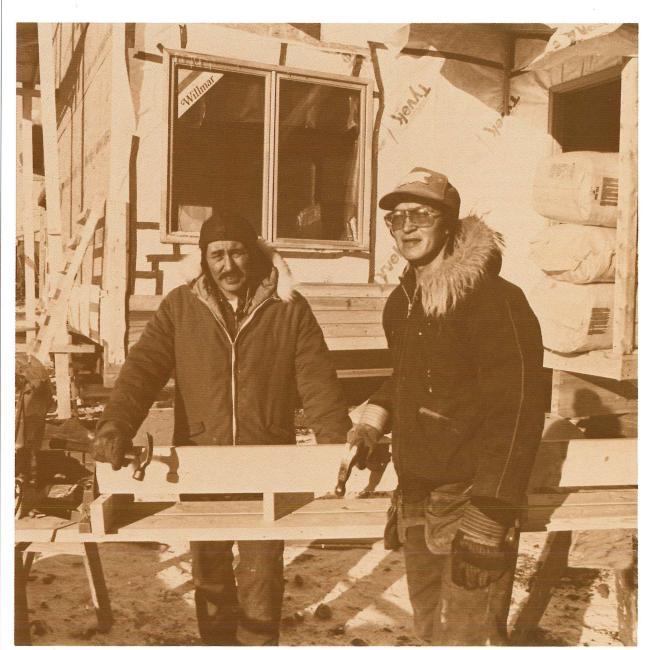

#### 

Lucy Maniyogena, Assistant Housing Manager in Coppermine visiting home of elders Bob and Lilly Klengenberg. (Macintosh.) 27 Losto, ∆6450 ∆1 - n266 delts6686 oc 55-575 > c55756 Δι \_5+086° = Δ° = )56Δ° < ( ΔL -- β-868). (Lβ° C'.)