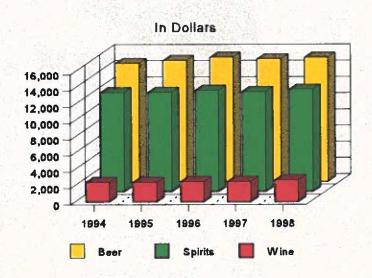

|
| 15,135                    | 15,307                                       |
| 30,048                    | 30,706                                       |
|                           |                                              |
| 1997                      | 1998                                         |
| (000's)                   | (000°s)                                      |
| 430                       | 457                                          |
| 246                       | 292                                          |
| 3,678                     | 3,576                                        |
| 4,354                     | 4,325                                        |
|                           | 2,543<br>15,135<br>30,048<br>1997<br>(000's) |





### Northwest Territories Liquor Commission

| Liquor | Sales | by | Cust | tomer | Type |
|--------|-------|----|------|-------|------|
|--------|-------|----|------|-------|------|

| 1998    |                                                           |
|---------|-----------------------------------------------------------|
| (000's) |                                                           |
| 10,671  | 34.8%                                                     |
| 7,855   | 25.6%                                                     |
| 2,243   | 7.3%                                                      |
| 20,769  | 67.6%                                                     |
| 1,993   | 6.5%                                                      |
| 7,452   | 24.3%