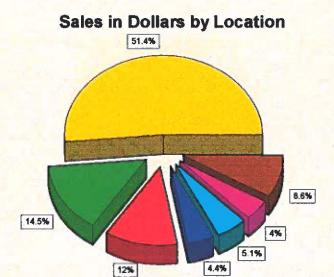

|       |       |         |         |
| Yellowknife  | 236     | 177   | 1,826 | 2,239   | 2,292   |
| Inuvik       | 84      | 25    | 388   | 497     | 491     |
| Hay River    | 57      | 45    | 492   | 594     | 574     |
| Norman Wells | 22      | 6     | 130   | 158     | 166     |
| Fort Smith   | 18      | 25    | 202   | 245     | 242     |
| Fort Simpson | 25      | 3     | 109   | 137     | 135     |
| Igaluit      | 15      | 9     | 428   | 452     | 452     |
| Other        | 0       | 2     | 12    | 3       | 2       |
| Total 1998   | 457     | 292   | 3,576 | 4,325   |         |
| Total 1997   | 429     | 247   | 3,678 |         | 4,354   |
| % Increase   | 6.5%    | 18.2% | -2.8% | -0.7%   |         |
|              |         |       |       |         | 12      |







# Sales to Licensee's

|              | Spirits | Wine   | Beer    | 1998    | 1997    |
|--------------|---------|--------|---------|---------|---------|
|              |         |        |         | (000's) | (000's) |
| Yellowknife  | \$1,023 | \$ 299 | \$2,841 | \$4,163 | \$4,233 |
| Inuvik       | 244     | 42     | 969     | 1,255   | 1,159   |
| Hay River    | 175     | 23     | 851     | 1,049   | 1,122   |
| Norman Wells | 89      | 16     | 244     | 349     | 346     |
| Fort Smith   | 97      | 7      | 381     | 485     | 450     |
| Fort Simpson | 42      | 1.5    | 219     | 262     | 257     |
| Iqaluit      | 320     | 94     | 1,943   | 2,357   | 2,262   |
| Other        | 3       | 10     | 4       | 17      | 0       |
| Total 1998   | \$1,993 | \$ 492 | \$7,452 |