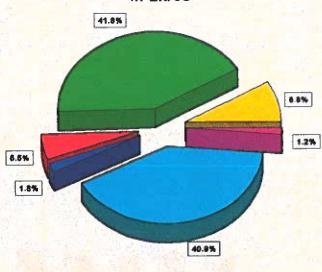

|
| 10,671  | 34.8%                                                     |
| 7,855   | 25.6%                                                     |
| 2,243   | 7.3%                                                      |
| 20,769  | 67.6%                                                     |
| 1,993   | 6.5%                                                      |
| 7,452   | 24.3%                                                     |
| 492     | 1.6%                                                      |
| 9,937   | 32.4%                                                     |
| 30,706  | 100.0%                                                    |
|         | (000's)  10,671 7,855 2,243 20,769  1,993 7,452 492 9,937 |





## In Litres



| _ | Charles Indian | W-1   | 4- | The state of the state of |
|---|----------------|-------|----|---------------------------|
| _ | Spirits        | SAIRS | m  | PURRIC                    |
|   |                |       |    |                           |









| Wine   | Solos | fo ! | icensees  |
|--------|-------|------|-----------|
| 461110 | OHIVO | -    | 200110000 |

## Litre Sales by Customer Type

| in litres (000's)         | 1998    |        |  |
|---------------------------|---------|--------|--|
|                           | (000's) |        |  |
| Spirit Sales to Public    | 379     | 8.8%   |  |
| Beer Sales to Public      | 1,808   | 41.8%  |  |
| Wine Sales to Public      | 239     | 5.5%   |  |
| Total Consumer Sales      | 2,426   | 56.1%  |  |
| Spirit Sales to Lic