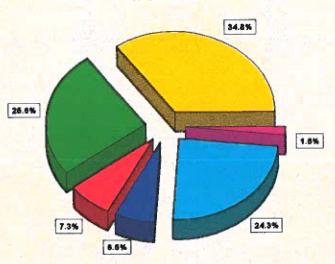

---|
| (000's) |                                                           |
| 10,671  | 34.8%                                                     |
| 7,855   | 25.6%                                                     |
| 2,243   | 7.3%                                                      |
| 20,769  | 67.6%                                                     |
| 1,993   | 6.5%                                                      |
| 7,452   | 24.3%                                                     |
| 492     | 1.6%                                                      |
| 9,937   | 32.4%                                                     |
| 30,706  | 100.0%                                                    |
|         | (000's)  10,671 7,855 2,243 20,769  1,993 7,452 492 9,937 |





## In Litres



| _ | Charles Indian | W-1   | 4- | The state of the state of |
|---|----------------|-------|----|---------------------------|
| _ | Spirits        | SAIRS | m  | PURRIC                    |
|   |                |       |    |                           |









| Wine   | Solos | fo ! | icensees  |
|--------|-------|------|-----------|
| 461110 | OHIVO | -    | 200110000 |

## Litre Sales by Customer Type

| in litres (000's)         | 1998    |        |  |
|---------------------------|---------|--------|--|
|                           | (000's) |        |  |
| Spirit Sales to Public    | 379     | 8.8%   |  |
| Beer Sales to Public      | 1,808   | 41.8%  |  |
| Wine Sales to Public      | 239     | 5.5%   |  |
| Total Consumer Sales      | 2,426   | 56.1%  |  |
| Spi