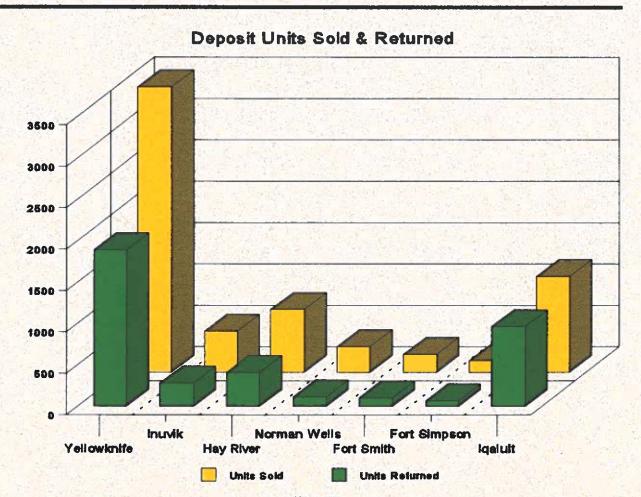

| \$<br>188         | \$ | 156        |



# Northwest Ferritories Liquor Commission

# **Deposit Units Sold by Location**

|                | Spirits | Wine   | Beer &<br>Coolers | 1998    | 1997    |
|----------------|---------|--------|-------------------|---------|---------|
|                | Орино   | 771110 | 000.010           | (000's) | (000's) |
| Yellowknife    | 273     | 150    | 3,024             | 3,447   | 2,779   |
| Inuvik         | 88      | 22     | 388               | 498     | 444     |
| Hay River      | 73      | 45     | 641               | 757     | 623     |
| Norman Wells   | 21      | 6      | 283               | 310     | 316     |
| Fort Smith     | 20      | 25     | 172               | 217     | 214     |
| Fort Simpson   | 33      | 2      | 106               | 141     | 121     |
| <u>lqaluit</u