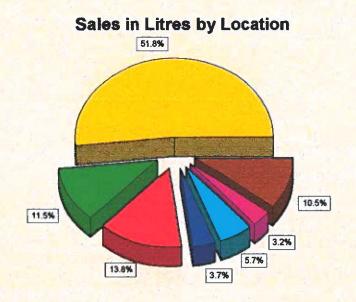

|       |       |         |         |
| Yellowknife  | 236     | 177   | 1,826 | 2,239   | 2,292   |
| Inuvik       | 84      | 25    | 388   | 497     | 491     |
| Hay River    | 57      | 45    | 492   | 594     | 574     |
| Norman Wells | 22      | 6     | 130   | 158     | 166     |
| Fort Smith   | 18      | 25    | 202   | 245     | 242     |
| Fort Simpson | 25      | 3     | 109   | 137     | 135     |
| Igaluit      | 15      | 9     | 428   | 452     | 452     |
| Other        | 0       | 2     | 12    | 3       | 2       |
| Total 1998   | 457     | 292   | 3,576 | 4,325   |         |
| Total 1997   | 429     | 247   | 3,678 |         | 4,354   |
| % Increase   | 6.5%    | 18.2% | -2.8% | -0.7%   |         |
|              |         |       |       |         | 12      |







# Sales to Licensee's

|              | Spirits | Wine   | Beer    | 1998    | 1997    |
|--------------|---------|--------|---------|---------|---------|
|              |         |        |         | (000's) | (000's) |
| Yellowknife  | \$1,023 | \$ 299 | \$2,841 | \$4,163 | \$4,233 |
| Inuvik       | 244     | 42     | 969     | 1,255   | 1,159   |
| Hay River    | 175     | 23     | 851     | 1,049   | 1,122   |
| Norman Wells | 89      | 16     | 244     | 349     | 346     |
| Fort Smith   | 97      | 7      | 381     | 485     | 450     |
| Fort Simpson | 42      | 1.5    | 219     | 262     | 257     |
| Iqaluit      | 320     | 94     | 1,943   | 2,357   | 2,262   |
| Other        | 3       | 10     | 4       | 17      | 0       |
| Total 1998   | \$1,993 | \$ 492 | \$7,452 | \