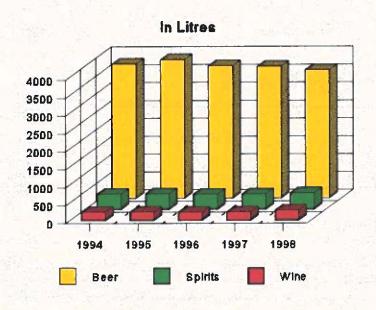

|
| 15,135                    | 15,307                                       |
| 30,048                    | 30,706                                       |
|                           |                                              |
| 1997                      | 1998                                         |
| (000's)                   | (000°s)                                      |
| 430                       | 457                                          |
| 246                       | 292                                          |
| 3,678                     | 3,576                                        |
| 4,354                     | 4,325                                        |
|                           | 2,543<br>15,135<br>30,048<br>1997<br>(000's) |





### Northwest Territories Liquor Commission

| Liquor | Sales | by | Cust | tomer | Type |
|--------|-------|----|------|-------|------|
|--------|-------|----|------|-------|------|

| 1998    |                                                           |
|---------|-----------------------------------------------------------|
| (000's) |                                                           |
| 10,671  | 34.8%                                                     |
| 7,855   | 25.6%                                                     |
| 2,243   | 7.3%                                                      |
| 20,769  | 67.6%                                                     |
| 1,993   | 6.5%                                                      |
| 7,452   | 24.3%