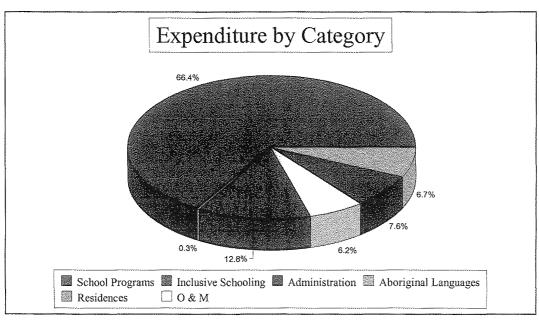

\$178.27      |
| Resources                 | \$544.00   | \$20.00    | \$1,441.43  | \$1,700.00  | \$6,853.55 | \$10,558.98   |
| Total Expenses            | \$7,291.64 | \$2,926.19 | \$35,160.00 | \$40,081.81 | \$6,853.55 | \$92,313.19   |
| Net Surplus/(Deficit)     | \$0.00     | \$0.00     | \$0.00      | \$0.00      | \$0.00     | \$0.00        |

Workshop #1 - Reading & Writing Inservices Sept., 2004 14-16 & Oct.6

Workshop #2 - Easy-Tech Program training - March 2005.

Workshop #3 - Balanced Literacy Training (year-long activity).

Workshop #4 - Action Research (year-long activity).

Workshop #5 - Read to Write Project (K12) (year-long activity).



# SOUTH SLAVE DIVISIONAL EDUCATION COUNCIL Graphical Representation of Consolidated Expenditures For the Year Ended June 30, 2005







# Yellowknife Catholic Schools (Yellowknife Public Denominational District Education Authority)

**Financial Statements** 

June 30, 2005



.

(Yellowknife Public Denominational District Education Authority)

# **Financial Statements**

Page

| Auditors' Report  |                                            | 3  |
|-------------------|--------------------------------------------|----|
| Operating Fund    | - Balance Sheet                            | 4  |
|                   | - Statement of Surplus and Capital Reserve | 5  |
|                   | - Statement of Operations                  | 6  |
| Capital Fund      | - Balance Sheet                            | 7  |
|                   | - Statement of Capital Assets              | 8  |
|                   | - Statement of Equity in C