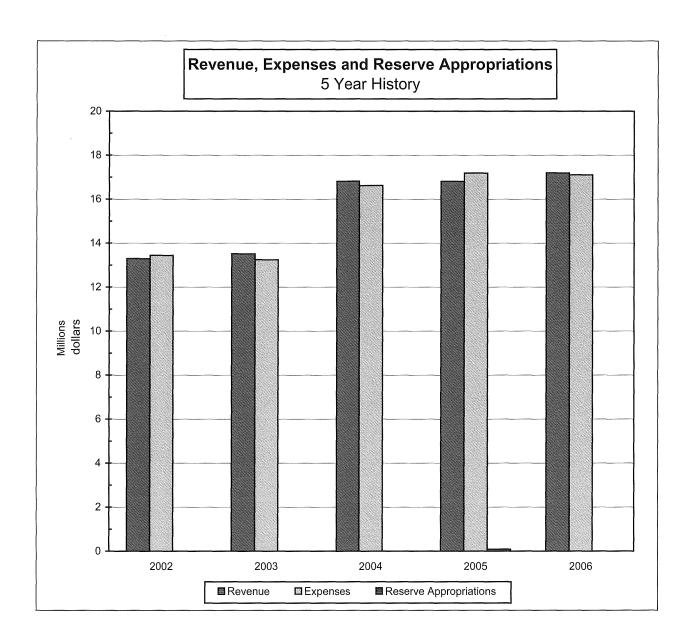

rench Language Services

| Revenue - GNWT     | \$<br>15,000               |
|--------------------|----------------------------|
| Expenditures       |                            |
| Bi-lingual bonuses | \$<br>5,400                |
| Renovations        | 7,324                      |
| Computer           | 1,056                      |
| Advertising        | 1,166                      |
| Travel             | 296                        |
| Administration     | <br>1,429                  |
| Total expenditures | <br>16,671                 |
| Surplus (Deficit)  | \$<br>(1,671) <sup>1</sup> |

<sup>&</sup>lt;sup>1</sup>The Hay River Health & Social Services Authority has recorded \$1,671 as receivable under the terms of the funding agreement.



Graphical Representation of Operating Results





Graphical Representation of the Operating Fund Revenue







Graphical Representation of Operating Fund Expenses







History of Assets, Liabilities, Accumulated Reserves and Equity





Sahtu Health & Social Services Authority
Financial Statements
Norman Wells, N.T.
Year End March 31, 2006



# Sahtu Health & Social Services Authority

### TABLE OF CONTENTS

|                                                                               | Page  |
|-------------------------------------------------------------------------------|-------|
| Mangement Responsibility for Financial Reporting                              |       |
| Auditors' Report                                                              |       |
| Operating and Capital Fund Balance Sheet