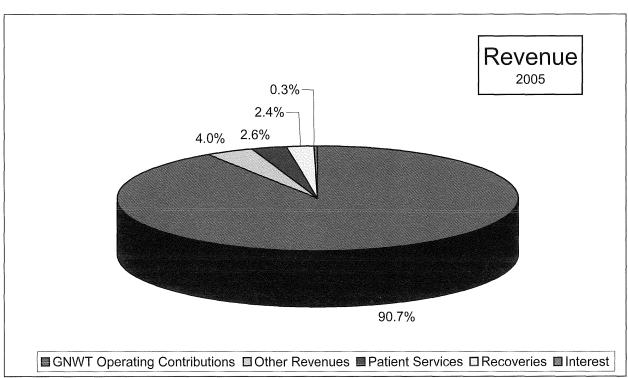

|
|--------------------|----------------------------|
| Expenditures       |                            |
| Bi-lingual bonuses | \$<br>5,400                |
| Renovations        | 7,324                      |
| Computer           | 1,056                      |
| Advertising        | 1,166                      |
| Travel             | 296                        |
| Administration     | <br>1,429                  |
| Total expenditures | <br>16,671                 |
| Surplus (Deficit)  | \$<br>(1,671) <sup>1</sup> |

<sup>&</sup>lt;sup>1</sup>The Hay River Health & Social Services Authority has recorded \$1,671 as receivable under the terms of the funding agreement.



Graphical Representation of Operating Results





Graphical Representation of the Operating Fund Revenue







Graphical Representation of Operating Fund Expenses







History of Assets, Liabilities, Accumulated Reserves and Equity





Sahtu Health & Social Services Authority
Financial Statements
Norman Wells, N.T.
Year End March 31, 2006



# Sahtu Health & Social Services Authority

### TABLE OF CONTENTS

|                                                                               | Page  |
|-------------------------------------------------------------------------------|-------|
| Mangement Responsibility for Financial Reporting                              |       |
| Auditors' Report                                                              |       |
| Operating and Capital Fund Balance Sheet                                      | 1     |
| Statement of Operations