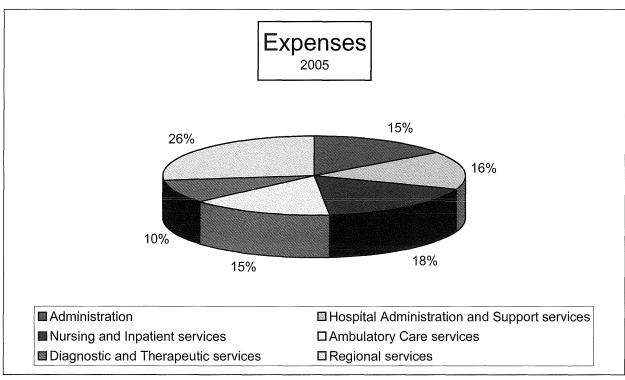

------|
| Expenditures       |                            |
| Bi-lingual bonuses | \$<br>5,400                |
| Renovations        | 7,324                      |
| Computer           | 1,056                      |
| Advertising        | 1,166                      |
| Travel             | 296                        |
| Administration     | <br>1,429                  |
| Total expenditures | <br>16,671                 |
| Surplus (Deficit)  | \$<br>(1,671) <sup>1</sup> |

<sup>&</sup>lt;sup>1</sup>The Hay River Health & Social Services Authority has recorded \$1,671 as receivable under the terms of the funding agreement.



Graphical Representation of Operating Results





Graphical Representation of the Operating Fund Revenue







Graphical Representation of Operating Fund Expenses







History of Assets, Liabilities, Accumulated Reserves and Equity





Sahtu Health & Social Services Authority
Financial Statements
Norman Wells, N.T.
Year End March 31, 2006



# Sahtu Health & Social Services Authority

### TABLE OF CONTENTS

|                                                                               | Page  |
|-------------------------------------------------------------------------------|-------|
| Mangement Responsibility for Financial Reporting                              |       |
| Auditors' Report                                                              |       |
| Operating and Capital Fund Balance Sheet                                      | 1     |
| Statement of Operations                                                       | 2     |
| Statement