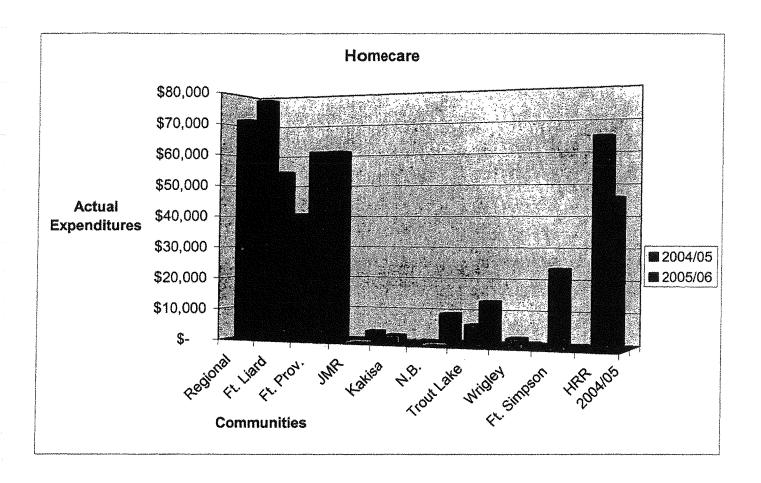

06 these costs were centralized in plant maintenance.

The following chart depicts the actual costs in providing the programs and services to the region:



The challenges in recruiting health care providers across NWT are significant, while DCHSSA has relatively stable staffing level, the needs of high quality health care providers are acute. Better control in managing the staff scheduling has been implemented, and the salaries and benefits will be closely monitored in the future for better planning. The increase in NAT's Treatment Centre is due to increased funding from the MHR addiction strategy for qualified staff. There was no significant overspending in other areas.



The following chart depicts the actual costs in delivering Homecare program to the Region in 2005/06, and 2004/05:



Presently, in Ft. Providence and Hay River Reserve homecare is delivered on a contract basis. Deh Cho Health and Social Services staff delivers the programs to all other areas according to the DCHSSA strategic direction.



The following chart depicts the actual costs in delivering Mental Health & Addictions to the Region in 2005/06, and 2004/05:



The comparative higher costs in 2005/06 represented the new set-up costs for the offices in Fort Providence and Fort Liard. In Fort Simpson, Fort Providence, and Fort Liard, there are 2 Mental Health Counselors, in addition to Mental Health Manager, and Clinical Supervisor in Regional. In 2005/06 the Mental Health and Addictions strategy was fully implemented and all staff were hired and in place as per requirements.



The following chart de