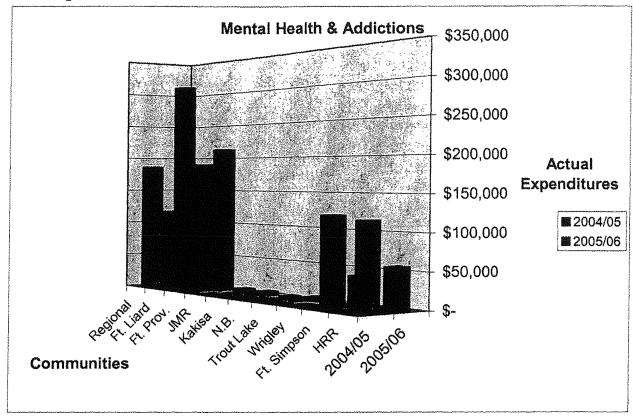

control in managing the staff scheduling has been implemented, and the salaries and benefits will be closely monitored in the future for better planning. The increase in NAT's Treatment Centre is due to increased funding from the MHR addiction strategy for qualified staff. There was no significant overspending in other areas.



The following chart depicts the actual costs in delivering Homecare program to the Region in 2005/06, and 2004/05:



Presently, in Ft. Providence and Hay River Reserve homecare is delivered on a contract basis. Deh Cho Health and Social Services staff delivers the programs to all other areas according to the DCHSSA strategic direction.



The following chart depicts the actual costs in delivering Mental Health & Addictions to the Region in 2005/06, and 2004/05:



The comparative higher costs in 2005/06 represented the new set-up costs for the offices in Fort Providence and Fort Liard. In Fort Simpson, Fort Providence, and Fort Liard, there are 2 Mental Health Counselors, in addition to Mental Health Manager, and Clinical Supervisor in Regional. In 2005/06 the Mental Health and Addictions strategy was fully implemented and all staff were hired and in place as per requirements.



The following chart depicts the actual costs for Contribution Programs to the Region in 2005/06, and 2004/05:



Aboriginal Health Workers is the contribution agreement between the Department of Health & Social Services and DCHSSA for the training initiative with the aboriginal health workers in the satellite communities. The contribution agreement is a multi-year initiat