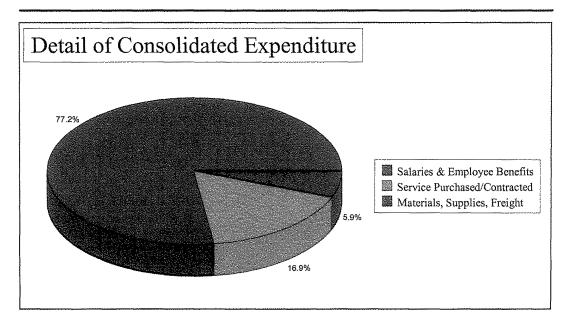

|
| Staff Travel             | -                            |
| Accommodation            |                              |
| Daily per diems          | -                            |
| Other Expenses           | •                            |
| Workshop Expenses        |                              |
| Room Rental              | **                           |
| Refreshments             | -                            |
| Equipment                | 7,818                        |
| Materials and Supplies   | 4                            |
| Total Expenditures       | 7,818                        |
| Net Surplus/Deficit      | 3,864                        |

### BEAUFORT - DELTA EDUCATION COUNCIL Graphical Representation of Consolidated Expenditure For the Year Ended June 30, 2005







## **BEAUFORT-DELTA EDUCATION COUNCIL**

INUVIK, NT

Consolidated Financial Statements For the year ended June 30, 2005



#### TABLE OF CONTENTS

Responsibility for Financial Reporting

Auditors' Report

Statement I Consolidated Balance Sheet

Statement II Consolidated Statement of Surplus

Statement III Consolidated Statement of Revenue and Expenditures

Statement IV Consolidated Statement of Changes in Financial Position

Notes to the Consolidated Financial Statements

Schedule 1 Schedule of Consolidated Expenditures

#### District Education Authorities (DEAs) Operations

Schedule 2 Balance Sheet - Inuvik DEA

Schedule 3 Schedule of Revenue & Expenditures - Inuvik DEA

Schedule 4 Schedule of Expenditures - Inuvik DEA

Schedule 5 Balance Sheet - Tuktoyaktuk DEA

Schedule 6 Schedule