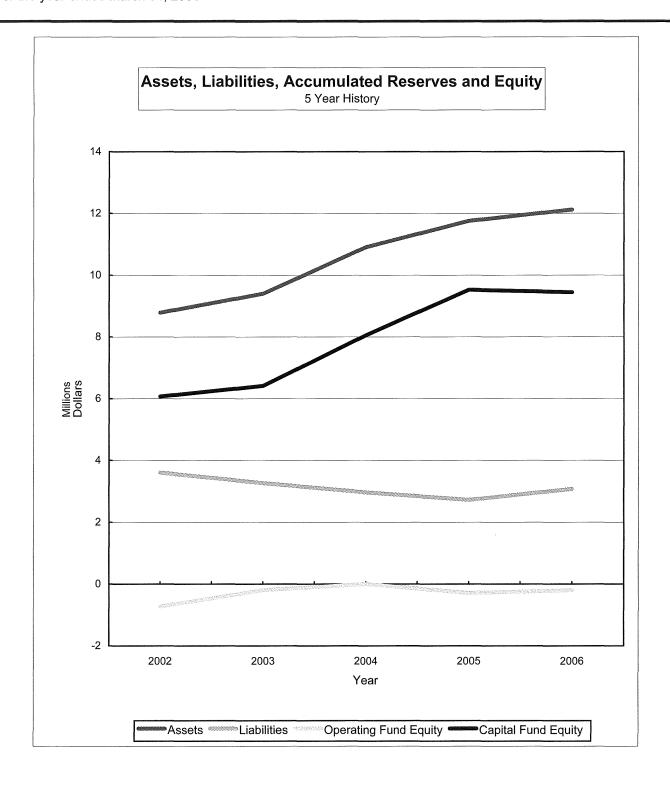

ual bonuses | \$<br>5,400                |
| Renovations        | 7,324                      |
| Computer           | 1,056                      |
| Advertising        | 1,166                      |
| Travel             | 296                        |
| Administration     | <br>1,429                  |
| Total expenditures | <br>16,671                 |
| Surplus (Deficit)  | \$<br>(1,671) <sup>1</sup> |

<sup>&</sup>lt;sup>1</sup>The Hay River Health & Social Services Authority has recorded \$1,671 as receivable under the terms of the funding agreement.



Graphical Representation of Operating Results





Graphical Representation of the Operating Fund Revenue







Graphical Representation of Operating Fund Expenses







History of Assets, Liabilities, Accumulated Reserves and Equity





Sahtu Health & Social Services Authority
Financial Statements
Norman Wells, N.T.
Year End March 31, 2006



# Sahtu Health & Social Services Authority

### TABLE OF CONTENTS

|                                                                               | Page  |
|-------------------------------------------------------------------------------|-------|
| Mangement Responsibility for Financial Reporting                              |       |
| Auditors' Report                                                              |       |
| Operating and Capital Fund Balance Sheet                                      | 1     |
| Statement of Operations                                                       | 2     |
| Statement of Equity                                                           |