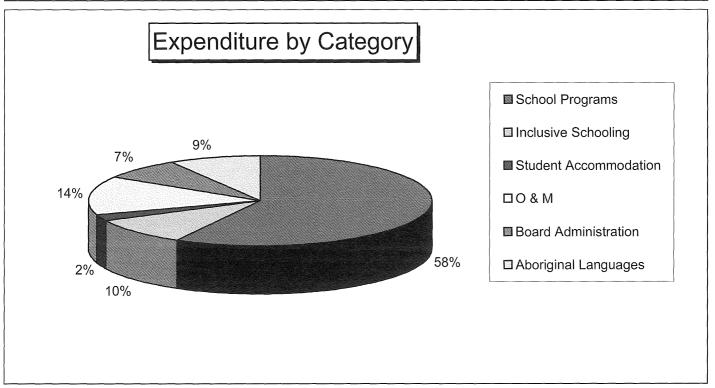

| \$                                     | 6,732,580 | \$                                      | 1,088,304    | \$   | 235,781    | \$ | 1,568,803    | \$ | 846,700       | \$     | 1,030,672  | \$                                      | -         | \$<br>11,502,840 |

Graphical Representation of Expenditure







Schedule D - District Education Authority Operations (Summary) Unaudited

|                                                  |                      |          |                   |                        | Jean                  |                       |                   |                       |                        |                          |
|--------------------------------------------------|----------------------|----------|-------------------|------------------------|-----------------------|-----------------------|-------------------|-----------------------|------------------------|--------------------------|
|                                                  | Fort                 | _        | Fort              | Fort                   | Marie                 | 107 1 . 1 -