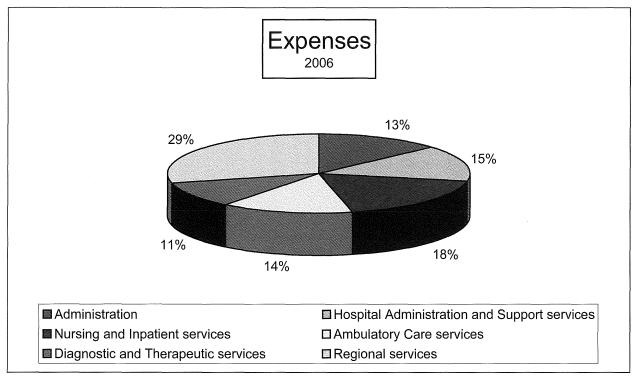

--------|
| Expenditures       |                            |
| Bi-lingual bonuses | \$<br>5,400                |
| Renovations        | 7,324                      |
| Computer           | 1,056                      |
| Advertising        | 1,166                      |
| Travel             | 296                        |
| Administration     | <br>1,429                  |
| Total expenditures | <br>16,671                 |
| Surplus (Deficit)  | \$<br>(1,671) <sup>1</sup> |

<sup>&</sup>lt;sup>1</sup>The Hay River Health & Social Services Authority has recorded \$1,671 as receivable under the terms of the funding agreement.



Graphical Representation of Operating Results





Graphical Representation of the Operating Fund Revenue







Graphical Representation of Operating Fund Expenses







History of Assets, Liabilities, Accumulated Reserves and Equity





Sahtu Health & Social Services Authority
Financial Statements
Norman Wells, N.T.
Year End March 31, 2006



# Sahtu Health & Social Services Authority

### TABLE OF CONTENTS

|                                                                               | Page  |
|-------------------------------------------------------------------------------|-------|
| Mangement Responsibility for Financial Reporting                              |       |
| Auditors' Report                                                              |       |
| Operating and Capital Fund Balance Sheet                                      | 1     |
| Statement of Operations                                                       | 2     |
| Statemen