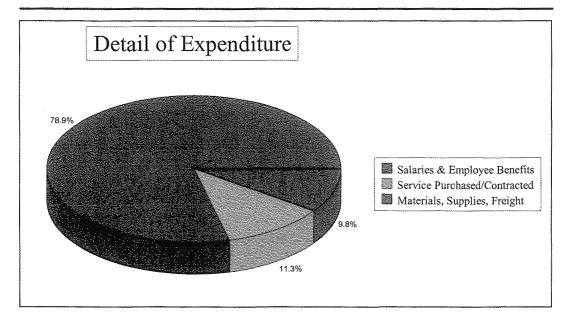

| \$178.27      |
| Resources                 | \$544.00   | \$20.00    | \$1,441.43  | \$1,700.00  | \$6,853.55 | \$10,558.98   |
| Total Expenses            | \$7,291.64 | \$2,926.19 | \$35,160.00 | \$40,081.81 | \$6,853.55 | \$92,313.19   |
| Net Surplus/(Deficit)     | \$0.00     | \$0.00     | \$0.00      | \$0.00      | \$0.00     | \$0.00        |

Workshop #1 - Reading & Writing Inservices Sept., 2004 14-16 & Oct.6

Workshop #2 - Easy-Tech Program training - March 2005.

Workshop #3 - Balanced Literacy Training (year-long activity).

Workshop #4 - Action Research (year-long activity).

Workshop #5 - Read to Write Project (K12) (year-long activity).



# SOUTH SLAVE DIVISIONAL EDUCATION COUNCIL Graphical Representation of Consolidated Expenditures For the Year Ended June 30, 2005







# Yellowknife Catholic Schools (Yellowknife Public Denominational District Education Authority)

**Financial Statements** 

June 30, 2005



.

(Yellowknife Public Denominational District Education Authority)

# **Financial Statements**

Page

| Auditors' Report  |                                            | 3  |
|-------------------|--------------------------------------------|----|
| Operating Fund    | - Balance Sheet                            | 4  |
|                   | - Statement of Surplus and Capital Reserve | 5  |
|                   | - Statement of Operations                  | 6  |
| Capital Fund      | - Balance Sheet                            | 7  |
|                   | - Statement of Capital Assets              | 8  |
|                   | - Statement of Equity in