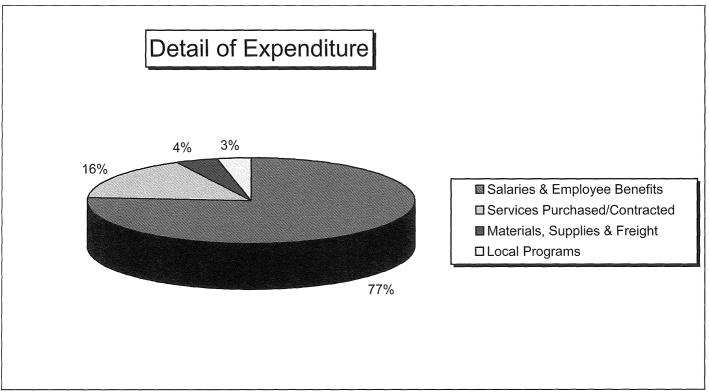

| \$                                     | 6,732,580 | \$                                      | 1,088,304    | \$   | 235,781    | \$ | 1,568,803    | \$ | 846,700       | \$     | 1,030,672  | \$                                      | -         | \$<br>11,502,840 |

Graphical Representation of Expenditure







Schedule D - District Education Authority Operations (Summary) Unaudited

|                                                  |                      |          |                   |                        | Jean                  |                       |                   |                       |                        |                          |
|--------------------------------------------------|----------------------|----------|-------------------|------------------------|-----------------------|-----------------------|-------------------|-----------------------|------------------------|--------------------------|
|                                                  | Fort                 | _        | Fort              | Fort                   | Marie                 | 107 1 . 1 -