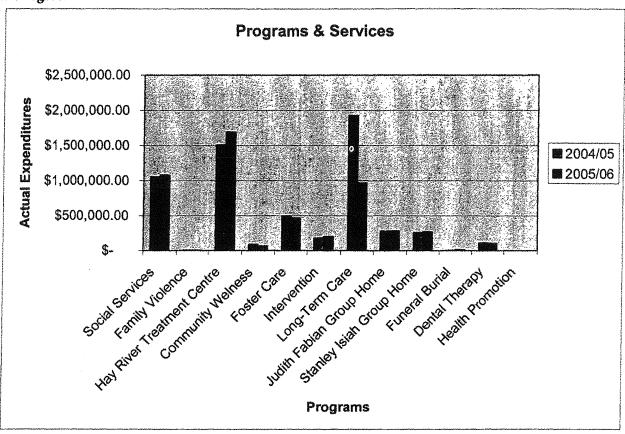

ance       | \$<br>1,260,320 |
| Medical Travel Adm.     | \$<br>126,786   |
| Total                   | \$<br>2,945,125 |

One of the biggest challenges DCHSSA encountered is the recruitment of professional staff and the financial resources associated with bringing the Authority's staffing to full complement. As a result, in 2005/06 the travel of casual staff in and out of the region exceeded the budget by \$130,000. The result is a service delay to smaller communities. Please note that amounts shown do not include monies recovered from their respective areas. In 2004/05 staff related costs were allocated to the related centre. In 2005/06 these costs were centralized in plant maintenance.

The following chart depicts the actual costs in providing the programs and services to the region:



The challenges in recruiting health care providers across NWT are significant, while DCHSSA has relatively stable staffing level, the needs of high quality health care providers are acute. Better control in managing the staff scheduling has been implemented, and the salaries and benefits will be closely monitored in the future for better planning. The increase in NAT's Treatment Centre is due to increased funding from the MHR addiction strategy for qualified staff. There was no significant overspending in other areas.



The following chart depicts the actual costs in delivering Homecare program to the Region in 2005/06, and 2004/05:



Presently, in Ft. Providence and Hay River Reserve homecare is delivered on a contract basis. Deh Cho Health and Social Services staff delivers the progr