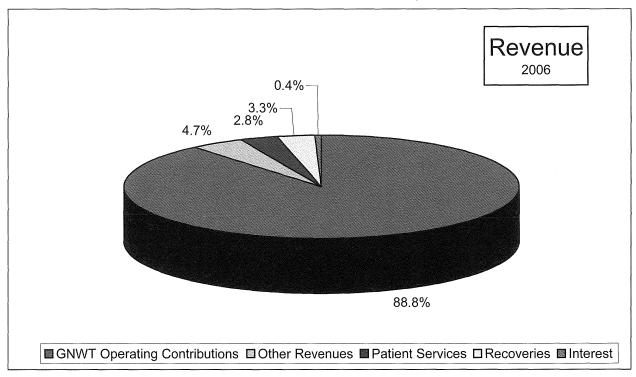

|
|--------------------|----------------------------|
| Expenditures       |                            |
| Bi-lingual bonuses | \$<br>5,400                |
| Renovations        | 7,324                      |
| Computer           | 1,056                      |
| Advertising        | 1,166                      |
| Travel             | 296                        |
| Administration     | <br>1,429                  |
| Total expenditures | <br>16,671                 |
| Surplus (Deficit)  | \$<br>(1,671) <sup>1</sup> |

<sup>&</sup>lt;sup>1</sup>The Hay River Health & Social Services Authority has recorded \$1,671 as receivable under the terms of the funding agreement.



Graphical Representation of Operating Results





Graphical Representation of the Operating Fund Revenue







Graphical Representation of Operating Fund Expenses







History of Assets, Liabilities, Accumulated Reserves and Equity





Sahtu Health & Social Services Authority
Financial Statements
Norman Wells, N.T.
Year End March 31, 2006



# Sahtu Health & Social Services Authority

### TABLE OF CONTENTS

|                                                                               | Page  |
|-------------------------------------------------------------------------------|-------|
| Mangement Responsibility for Financial Reporting                              |       |
| Auditors' Report                                                              |       |
| Operating and Capital Fund Balance Sheet                                      | 1     |
| Statement of Operations