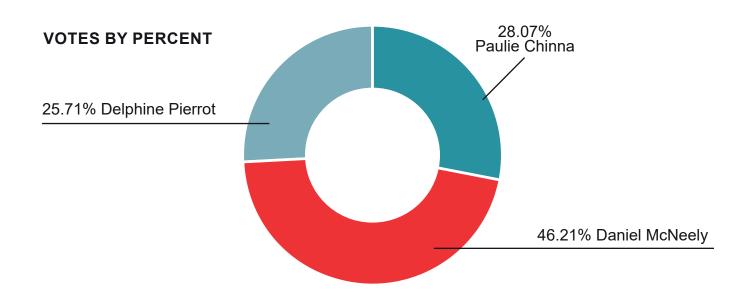

#### **CANDIDATES:**

Paulie Chinna, Daniel McNeely, Delphine Pierrot

#### **CANDIDATE DULY ELECTED:**

**Daniel McNeely** 

Margin\*: 146 (18.14%)

\*the margin by which the Candidate receiving the most votes exceeded the second-place Candidate, as a total and as a percentage.