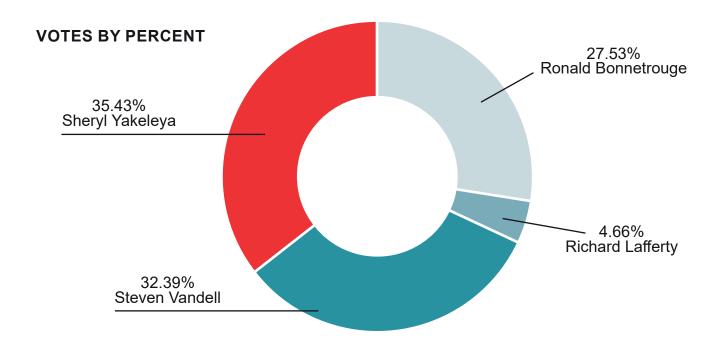

#### **CANDIDATES:**

Ronald Bonnetrouge, Richard Lafferty, Steven Vandell, Sheryl Yakeleya

#### **CANDIDATE DULY ELECTED:**

Sheryl Yakeleya

Margin\*: 15 (3.04%)

\*the margin by which the Candidate receiving the most votes exceeded the second-place Candidate, as a total and as a percentage.

| POLL                    | Туре    | Bonnetrouge,<br>Ronald | Lafferty,<br>Richard | Vandell,<br>Steven | Yakeleya,<br>Sheryl |  |
|-------------------------|---------|------------------------|----------------------|--------------------|---------------------|--|
| 1 Enterprise            | Regular | 1                      | 2                    | 7                  | 20                  |  |
| i Litterprise           | Advance | '                      | 2                    | ,                  | 20                  |  |
| 2 Fort<br>Providence    | Regular | 118                    | 19                   | 125                | 111                 |  |
| 3 Kakisa                | Regular | 3                      | 0                    | 3                  | 8                   |  |
| 3 Kakisa                | Advance | 3                      | O O                  | 3                  | 8                   |  |
| 4 K'atlodeeche          | Regular | 6                      | 2                    | 8                  | 33                  |  |
| First Nation            | Advance | 0                      | 2                    |                    |                     |  |
| Office of the RO        | svo     | _                      | 0                    | 13                 | 2                   |  |
| Multi-<br>District Poll | svo     | 5                      | 0                    | 13                 | 2                   |  |
| Absentee -<br>Online    | svo     | 3                      | 0                    | 4                  | 1                   |  |
| Absentee -<br>Mail-in   | svo     | 3                      | 0                    | 4                  | '                   |  |
| тот                     | TOTALS  |                        | 23                   | 160                | 175                 |  |
| % of Vote               |         | 27.53%                 | 4.66%                | 32.39%             | 35.43%              |  |
| Margin                  |         |                        |                      |                    | 3.04%               |  |