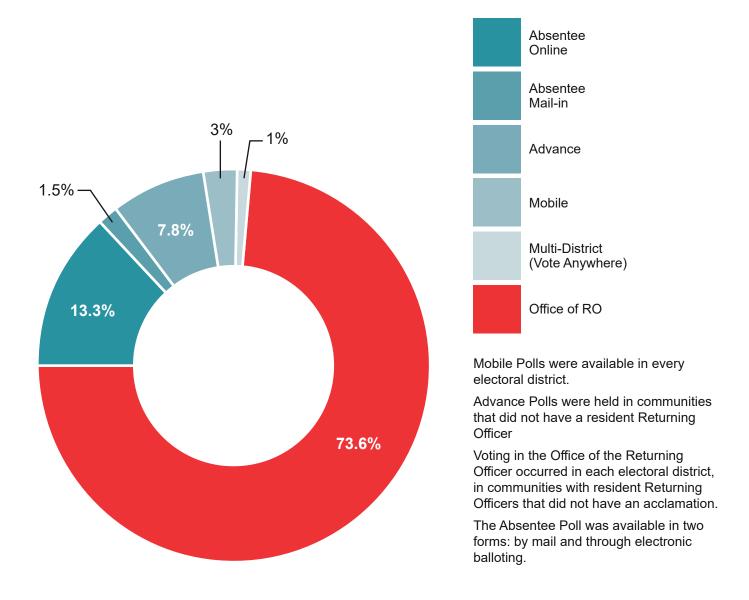

# **VOTING OPPORTUNITIES**

% of total votes cast:

| Electoral District     | Absentee<br>Online | Absentee<br>Mail-in | Advance | Mobile | Multi-<br>District | c |
|------------------------|--------------------|---------------------|---------|--------|--------------------|---|
| TOTAL                  | 375                | 42                  | 221     | 85     | 20                 |   |
|                        |                    |                     |         |        |                    |   |
| % of total votes cast: | 3.5%               | 0.4%                | 2.0%    | 0.8%   | 0.2%               |   |
| % of SVO votes cast:   | 13.3%              | 1.5%                | 7.8%    | 3%     | 1%                 |   |

# **SPECIAL VOTING OPPORTUNITIES**

% of SVO votes cast:

| Office of RO | SVO Total | Ordinary | SVO & Ord<br>Total | Registered | % Turnout          |
|--------------|-----------|----------|--------------------|------------|--------------------|
| 2074         | 2,817     | 7980     | 10797              | 20550      | 52.54%             |
| 19.2%        | 26.1%     | 73.91%   |                    |            | *Excludes acclaime |
| 73.6%        |           |          |                    |            |                    |