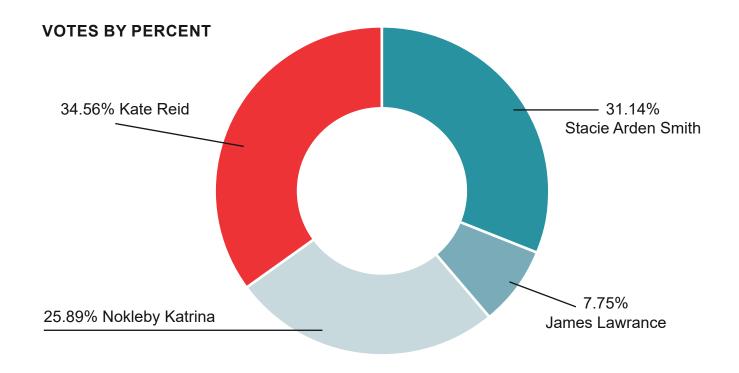

#### **CANDIDATES:**

Stacie Arden Smith, James Lawrance, Nokleby Katrina, Kate Reid

#### **CANDIDATE DULY ELECTED:**

Kate Reid

Margin\*: 26 (3.42%)

\*the margin by which the Candidate receiving the most votes exceeded the second-place Candidate, as a total and as a percentage.

| POLL                    | Туре    | Arden Smith,<br>Stacie | Lawrance,<br>James | Nokleby,<br>Katrina | Reid,<br>Kate |
|-------------------------|---------|------------------------|--------------------|---------------------|---------------|
| 1                       | Regular | 34                     | 5                  | 19                  | 29            |
| 2                       | Regular | 41                     | 9                  | 40                  | 48            |
| 3                       | Regular | 67                     | 17                 | 41                  | 63            |
| 4                       | Regular | 38                     | 20                 | 49                  | 59            |
| Office of the RO        | svo     | 48                     | 5                  | 34                  | 50            |
| Multi-<br>District Poll | svo     | 0                      | 0                  | 0                   | 0             |
| Absentee -<br>Online    | svo     | 9                      | 3                  | 14                  | 14            |
| Absentee -<br>Mail-in   | svo     | 9                      | 3                  | 14                  | 14            |
| тот                     | TOTALS  |                        | 59                 | 197                 | 263           |
| % of Vote               |         | 31.14%                 | 7.75%              | 25.89%              | 34.56%        |
| Margin                  |         |                        |                    |                     | 3.42%         |