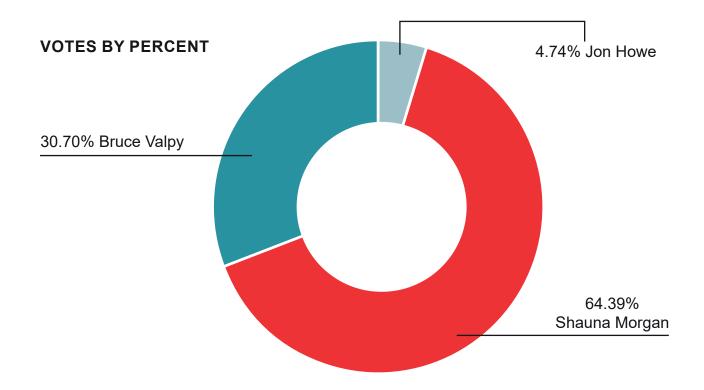

## **CANDIDATES:**

Jon Howe, Shauna Morgan, Bruce Valpy

#### **CANDIDATE DULY ELECTED:**

Shauna Morgan

Margin\*: 384 (34%)

\*the margin by which the Candidate receiving the most votes exceeded the second-place Candidate, as a total and as a percentage.

| POLL                    | Туре    | Howe,<br>Jon | Morgan,<br>Shauna | Valpy,<br>Bruce | Rejected |
|-------------------------|---------|--------------|-------------------|-----------------|----------|
| 1                       | Regular | 11           | 222               | 91              | 0        |
| 2                       | Regular | 5            | 31                | 35              | 0        |
| 3                       | Regular | 6            | 120               | 54              | 0        |
| 4                       | Regular | 10           | 89                | 43              | 1        |
| 5                       | Regular | 10           | 87                | 57              | 0        |
| Office of the RO        | svo     | 9            | 109               | 51              | 0        |
| Mobile Poll             | svo     |              |                   |                 |          |
| Multi-<br>District Poll | svo     | 0            | 0                 | 0               | 0        |
| Absentee -<br>Online    | svo     | 3            | 76                | 19              | 0        |
| Absentee -<br>Mail-in   | svo     | 3            | 76                | 19              |          |
| TOTALS                  |         | 54           | 734               | 350             | 1        |
| % of Vote               |         | 4.74%        | 64.39%            | 30.70%          |          |
| Margin                  |         |              | 34%               |                 |          |