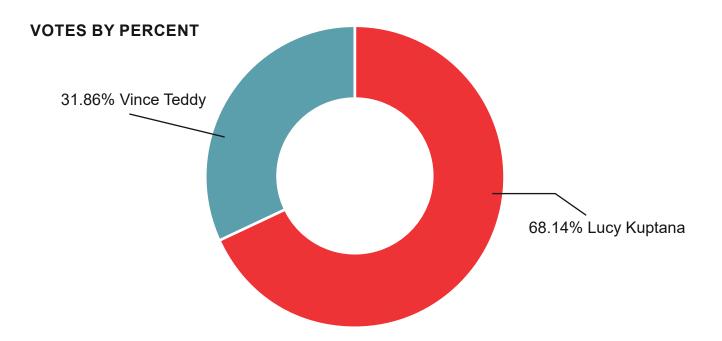

#### **CANDIDATES:**

Lucy Kuptana, Vince Teddy

#### **CANDIDATE DULY ELECTED:**

Lucy Kuptana

Margin\*: 181 (36.27%)

\*the margin by which the Candidate receiving the most votes exceeded the second-place Candidate, as a total and as a percentage.

| POLL Type               |         | Kuptana,<br>Lucy | Teddy,<br>Vince | Rejected |  |
|-------------------------|---------|------------------|-----------------|----------|--|
| 1 Paulatuk              | Regular | 70               | 26              | 0        |  |
| i Faulatuk              | Advance | 70               | 20              |          |  |
| 2 Sachs Harbour         | Regular | 4                | 16              | 0        |  |
| 2 Sacris Harbour        | Advance | *                | 10              | U        |  |
| 3 Tuktoyaktuk           | Regular | 183              | 94              | 5        |  |
| 4 Ulukhaktok            | Regular | 66               | 20              | 1        |  |
| 4 Olukliaktok           | Advance | 00               |                 |          |  |
| Office of the RO        | svo     | 15               | 4               | 0        |  |
| Multi-<br>District Poll | svo     | 15               | 1               | 0        |  |
| Absentee -<br>Online    | SVO     | 0                | 0               | 0        |  |
| Absentee -<br>Mail-in   | SVO     | 2                | 2               | 1        |  |
| TOTALS                  |         | 340              | 159             | 7        |  |
| % of Vote               |         | 68.14%           | 31.86%          |          |  |
| Margin                  |         | 36.27%           |                 |          |  |