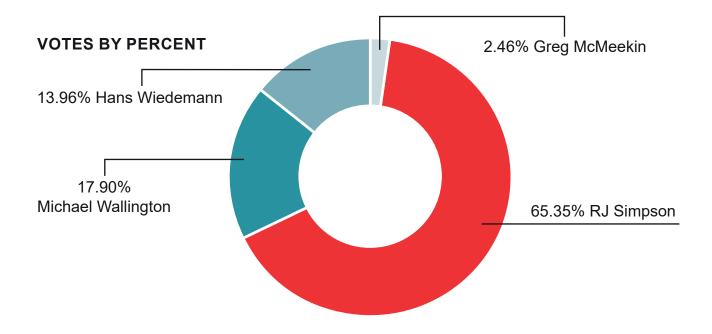

#### **CANDIDATES:**

Greg McMeekin, RJ Simpson, Michael Wallington, Hans Wiedemann

#### **CANDIDATE DULY ELECTED:**

**RJ** Simpson

Margin\*: 289 (47.45%)

\*the margin by which the Candidate receiving the most votes exceeded the second-place Candidate, as a total and as a percentage.

| POLL                    | Туре    | McMeekin,<br>Greg | Simpson,<br>RJ | Wallington,<br>Michael | Wiedemann,<br>Hans |  |
|-------------------------|---------|-------------------|----------------|------------------------|--------------------|--|
| 1                       | Regular | 2                 | 81             | 32                     | 12                 |  |
| 2                       | Regular | 5                 | 90             | 25                     | 21                 |  |
| 3                       | Regular | 3                 | 70             | 21                     | 27                 |  |
| Office of the RO        | svo     | 4                 | 150            | 29                     | 22                 |  |
| Mobile Poll             | svo     |                   |                |                        |                    |  |
| Multi-<br>District Poll | svo     | 0                 | 0              | 0                      | 0                  |  |
| Absentee -<br>Online    | SVO     | 1                 | 7              | 2                      | 3                  |  |
| Absentee -<br>Mail-in   | svo     | 0                 | 0              | 0                      | 0                  |  |
| тот                     | TOTALS  |                   | 398            | 109                    | 85                 |  |
| % of Vote               |         | 2.46%             | 65.35%         | 17.90%                 | 13.96%             |  |
| Margin                  |         |                   | 47.45%         |                        |                    |  |