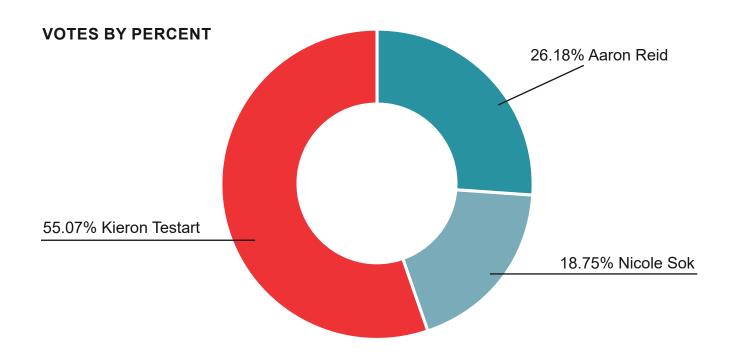

#### **CANDIDATES:**

Aaron Reid, Nicole Sok, Kieron Testart

#### **CANDIDATE DULY ELECTED:**

Kieron Testart

Margin\*: 171 (28.89%)

\*the margin by which the Candidate receiving the most votes exceeded the second-place Candidate, as a total and as a percentage.

| POLL                    | Туре    | Reid,<br>Aaron | Sok,<br>Nicole | Testart,<br>Kieron | Rejected |
|-------------------------|---------|----------------|----------------|--------------------|----------|
| 1                       | Regular | 7              | 8              | 18                 | 0        |
| 2                       | Regular | 14             | 21             | 22                 | 0        |
| 3                       | Regular | 28             | 26             | 39                 | 3        |
| 4                       | Regular | 30             | 17             | 43                 | 0        |
| 5                       | Regular | 34             | 14             | 73                 | 0        |
| 6                       | Regular | 27             | 11             | 82                 | 0        |
| Office of the RO        | svo     | 7              | 8              | 31                 | 2        |
| Multi-<br>District Poll | svo     | 1              | 0              | 31                 | <b>2</b> |
| Absentee -<br>Online    | SVO     | 8              | 6              | 18                 | 0        |
| Absentee -<br>Mail-in   | svo     | O              | 0              | 10                 | o        |
| TOTALS                  |         | 155            | 111            | 326                | 5        |
| % of Vote               |         | 26.18%         | 18.75%         | 55.07%             |          |
| Margin                  |         |                |                | 28.89%             |          |