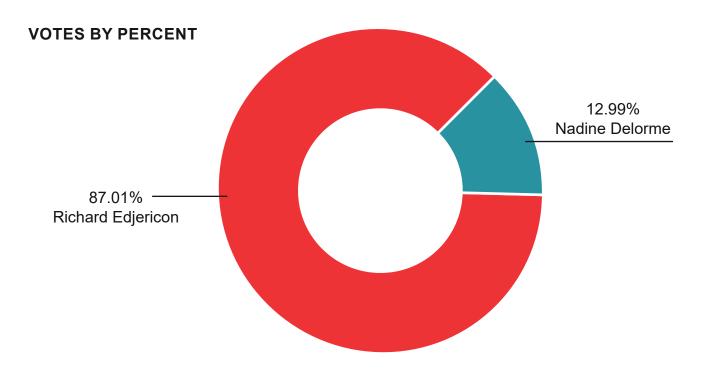

#### **CANDIDATES:**

Nadine Delorme, Richard Edjericon

## **CANDIDATE DULY ELECTED:**

Richard Edjericon

Margin\*: 188 (74.02%)

\*the margin by which the Candidate receiving the most votes exceeded the second-place Candidate, as a total and as a percentage.

| POLL                    | POLL Type |        | Edjericon,<br>Richard | Rejected | D |  |
|-------------------------|-----------|--------|-----------------------|----------|---|--|
| 1 Dettah                | Regular   | 6      | 48                    | 1        |   |  |
| i Dellaii               | Advance   | 0      | 40                    | •        |   |  |
| 2 Fort<br>Resolution    | Regular   | 17     | 85                    | 2        |   |  |
| 3 Łutselk'e             | Regular   | 6      | 32                    | 0        |   |  |
| 3 Luiseik e             | Advance   | O      | 32                    | U        |   |  |
| 4 Ndılo                 | Regular   | 3      | 45                    | 0        |   |  |
| 4 Malió                 | Advance   | 3      | 45                    | O        |   |  |
| Office of the RO        | svo       | 0      | 7                     | 0        |   |  |
| Multi-<br>District Poll | svo       | U      | 1                     | U        |   |  |
| Absentee -<br>Online    | SVA       |        | 4                     | 0        |   |  |
| Absentee -<br>Mail-in   | svo       | 1      | 4                     | U        |   |  |
| тот                     | TALS      | 33     | 221                   | 3        |   |  |
| % of Vote               |           | 12.99% | 87.01%                |          |   |  |
| Margin                  |           |        | 74.02%                |          |   |  |