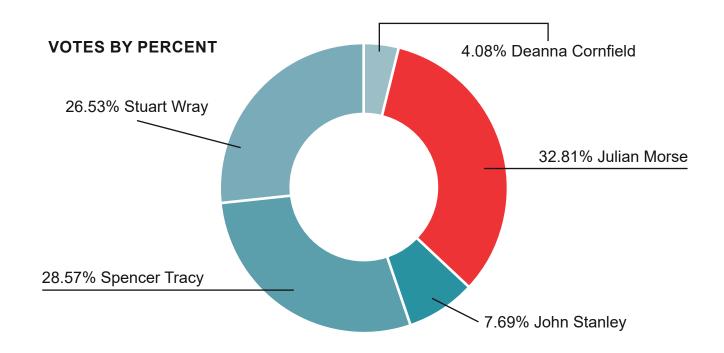

#### **CANDIDATES:**

Deanna Cornfield, Julian Morse, John Stanley, Spencer Tracy, Stuart Wray

#### **CANDIDATE DULY ELECTED:**

Julian Morse

Margin\*: 27 (4.24%)

\*the margin by which the Candidate receiving the most votes exceeded the second-place Candidate, as a total and as a percentage.

| POLL                    | Туре    | Cornfield,<br>Deanna | Morse,<br>Julian | Stanley,<br>John | Tracy,<br>Spencer |  |
|-------------------------|---------|----------------------|------------------|------------------|-------------------|--|
| 1                       | Regular | 1                    | 49               | 4                | 37                |  |
| 2                       | Regular | 7                    | 15               | 8                | 29                |  |
| 3                       | Regular | 7                    | 18               | 12               | 21                |  |
| 4                       | Regular | 3                    | 20               | 5                | 21                |  |
| 5                       | Regular | 4                    | 63               | 13               | 46                |  |
| Office of the RO        | svo     | 4                    | 36               | 5                | 19                |  |
| Multi-<br>District Poll | svo     | 0                    | 0                | 0                | 0                 |  |
| Absentee -<br>Online    | svo     | 0                    | 8                | 2                | 9                 |  |
| Absentee -<br>Mail-in   | svo     | U                    | 0                | 2                | 9                 |  |
| тот                     | TOTALS  |                      | 209              | 49               | 182               |  |
| % of Vote               |         | 4.08%                | 32.81%           | 7.69%            | 28.57%            |  |
| Margin                  |         |                      | 4.24%            |                  |                   |  |