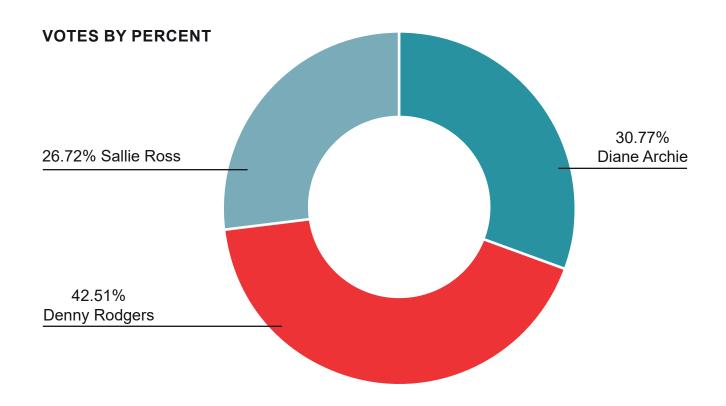

#### **CANDIDATES:**

Diane Archie, Denny Rodgers, Sallie Ross

#### **CANDIDATE DULY ELECTED:**

**Denny Rodgers** 

Margin\*: 58 (11.74%)

\*the margin by which the Candidate receiving the most votes exceeded the second-place Candidate, as a total and as a percentage.

| POLL                    | Туре    | Archie,<br>Diane | Rodgers,<br>Denny | Ross,<br>Sallie | Rejected |
|-------------------------|---------|------------------|-------------------|-----------------|----------|
| 1                       | Regular | 32               | 40                | 26              | 0        |
| 2                       | Regular | 59               | 60                | 45              | 2        |
| 3                       | Regular | 25               | 47                | 32              | 0        |
| Office of the RO        | svo     | 28               | 54                | 21              | 1        |
| Multi-<br>District Poll | svo     | 0                | 0                 | 0               | 0        |
| Absentee -<br>Online    | svo     | 8                | 9                 | 8               | 0        |
| Absentee -<br>Mail-in   | svo     | 0                | 9                 | 6               | 0        |
| тот                     | TOTALS  |                  | 210               | 132             | 3        |
| % of Vote               |         | 30.77%           | 42.51%            | 26.72%          |          |
| Margin                  |         |                  | 11.74%            |                 |          |