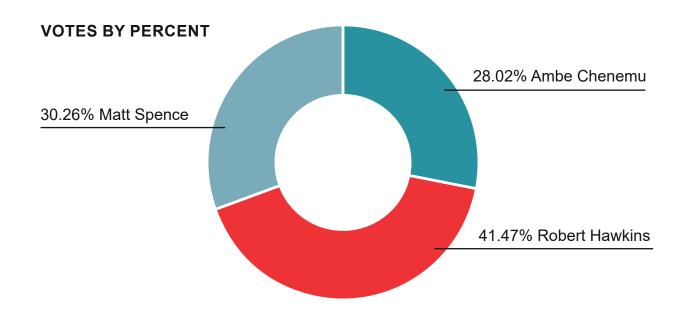

## **CANDIDATES:**

Ambe Chenemu, Robert Hawkins, Matt Spence

### **CANDIDATE DULY ELECTED:**

**Robert Hawkins** 

Margin\*: 90 (11.21%)

\*the margin by which the Candidate receiving the most votes exceeded the second-place Candidate, as a total and as a percentage.