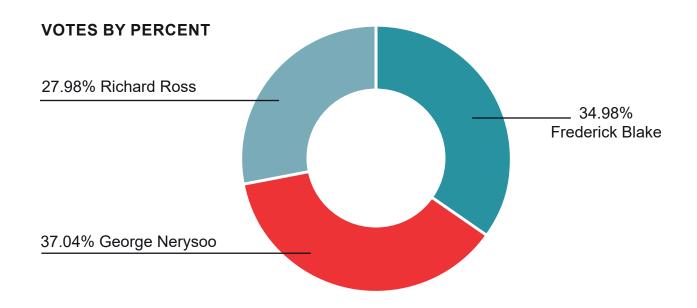

#### **CANDIDATES:**

Frederick Blake, George Nerysoo, Richard Ross

### **CANDIDATE DULY ELECTED:**

George Nerysoo

Margin\*: 13 (2.07%)

\*the margin by which the Candidate receiving the most votes exceeded the second-place Candidate, as a total and as a percentage.

| POLL                           | Туре    | Blake,<br>Frederick | Nerysoo,<br>George | Ross,<br>Richard | Rejected |
|--------------------------------|---------|---------------------|--------------------|------------------|----------|
| 1 Aklavik                      | Regular | 71                  | 31                 | 106              | 0        |
|                                | Advance | / 1                 | 31                 | 100              | · ·      |
| 2 Fort<br>McPherson            | Regular | 77                  | 150                | 53               | 0        |
| 2 Toilgobtobio                 | Regular | 57                  | 16                 | 7                | 0        |
| 3 Tsiigehtchic                 | Advance | 37                  | 16                 | ,                | U        |
| Office of the RO               | svo     |                     |                    |                  |          |
| Mobile<br>Poll Ft<br>McPherson | svo     | 9                   | 30                 | 8                | 0        |
| Multi-<br>District Poll        | svo     |                     |                    |                  |          |
| Absentee -<br>Online           | svo     | 6                   | 6                  | 2                | 0        |
| Absentee -<br>Mail-in          | svo     | 6                   | 6                  | 2                | 0        |
| тот                            | TOTALS  |                     | 233                | 176              | 0        |
| % of Vote                      |         | 34.98%              | 37.04%             | 27.98%           |          |
| Margin                         |         |                     | 2.07%              |                  |          |