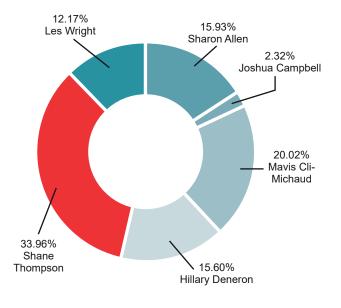

#### **CANDIDATES:**

Sharon Allen, Joshua Campbell, Mavis Cli-Michaud, Hillary Deneron, Shane Thompson, Les Wright

#### **CANDIDATE DULY ELECTED:**

Shane Thompson

Margin\*: 126 (13.94%)

\*the margin by which the Candidate receiving the most votes exceeded the second-place Candidate, as a total and as a percentage.

\*\* Votes by percent do not add to 100% due to rejected ballots, declined ballots, and rounding.

| d, | Deneron,<br>Hillary | Thompson,<br>Shane | Wright,<br>Les | Rejected | Declined | Vote Total | Registered | % Turnout |     |        |
|----|---------------------|--------------------|----------------|----------|----------|------------|------------|-----------|-----|--------|
|    | 74                  | 61                 | 13             | 0        | 0        |            | 0          | 150       | 319 | 63.01% |
|    | 74                  | 01                 | 13             | U        |          | 51         | 319        | 63.01%    |     |        |
|    | 35                  | 60                 | 43             | 1        | 0        | 258        | 757        | 34.08%    |     |        |
|    | 1                   | 4                  | 2              | 0        | 0        | 23         | 41         | 60.98%    |     |        |
|    | '                   | 4                  | 2              | U        | U        | 2          | 41         |           |     |        |
|    | 5                   | 12                 | 9              | 0        | 0        | 43         | 39         | 115.38%   |     |        |
|    |                     |                    |                |          |          | 2          |            |           |     |        |
|    | 8                   | 19                 | 5              | 1        | 0        | 41         | 52         | 78.85%    |     |        |
|    |                     |                    |                |          |          | 0          |            |           |     |        |
|    | 1                   | 1                  | 6              | 0        | 0        | 39         | 80         | 56.25%    |     |        |
|    |                     |                    |                |          |          | 6          |            |           |     |        |
|    |                     |                    |                |          |          | 254        |            |           |     |        |
|    | 16                  | 137                | 29             | 0        | 0        | 1          |            |           |     |        |
|    |                     |                    |                |          |          |            |            | 15        |     |        |
|    | 1                   | 13                 | 2              | 2        | 3 0      |            | 0          | 18        |     |        |
|    | '                   | 13                 | 3              | · ·      | Ū        | 1          |            |           |     |        |
|    | 141                 | 307                | 110            | 2        | 0        | 904        | 1288       | 70.19%    |     |        |
| 0  | 15.60%              | 33.96%             | 12.17%         |          |          |            |            |           |     |        |
|    |                     | 13.94%             |                |          |          |            |            |           |     |        |