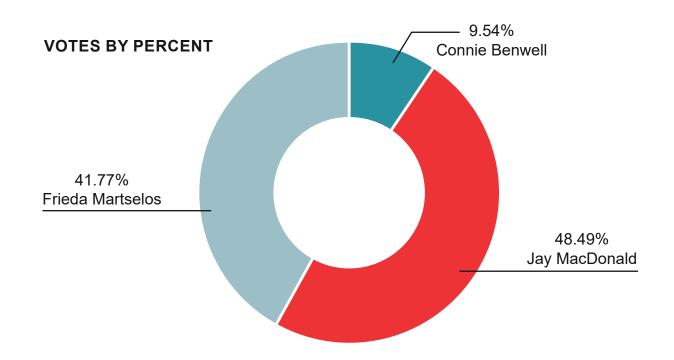

#### **CANDIDATES:**

Connie Benwell, Jay MacDonald, Frieda Martselos

## **CANDIDATE DULY ELECTED:**

Jay MacDonald

Margin\*: 67 (6.73%)

\*the margin by which the Candidate receiving the most votes exceeded the second-place Candidate, as a total and as a percentage.

| POLL                    | Туре    | Benwell,<br>Connie | MacDonald,<br>Jay | Martselos,<br>Frieda | Rejected |
|-------------------------|---------|--------------------|-------------------|----------------------|----------|
| 1                       | Regular | 6                  | 80                | 25                   | 1        |
| 2                       | Regular | 8                  | 53                | 35                   | 1        |
| 3                       | Regular | 17                 | 78                | 36                   | 0        |
| 4                       | Regular | 25                 | 85                | 63                   | 2        |
| Office of the RO        | svo     |                    |                   |                      |          |
| Mobile Poll             | svo     | 32                 | 171               | 240                  | 1        |
| Multi-<br>District Poll | svo     |                    |                   |                      |          |
| Absentee -<br>Online    | svo     | 7                  | 16                | 17                   | 0        |
| Absentee -<br>Mail-in   | svo     | ,                  | 16                | 17                   |          |
| TOTALS                  |         | 95                 | 483               | 416                  | 5        |
| % of Vote               |         | 9.54%              | 48.49%            | 41.77%               |          |
| Margin                  |         |                    | 6.73%             |                      |          |