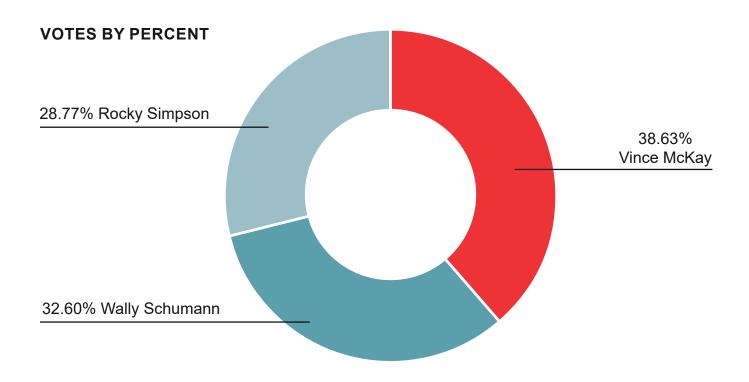

#### **CANDIDATES:**

Vince McKay, Wally Schumann, Rocky Simpson

#### **CANDIDATE DULY ELECTED:**

Vince McKay

Margin\*: 44 (6.03%)

\*the margin by which the Candidate receiving the most votes exceeded the second-place Candidate, as a total and as a percentage.

| POLL                    | Туре    | McKay,<br>Vince | Schumann,<br>Wally | Simpson,<br>Rocky | Rejected |
|-------------------------|---------|-----------------|--------------------|-------------------|----------|
| 1                       | Regular | 47              | 39                 | 40                | 1        |
| 2                       | Regular | 101             | 82                 | 45                | 0        |
| 3                       | Regular | 42              | 40                 | 31                | 1        |
| Office of the RO        | svo     |                 |                    |                   |          |
| Mobile Poll             | SVO     | 85              | 63                 | 86                | 0        |
| Multi-<br>District Poll | svo     |                 |                    |                   |          |
| Absentee -<br>Online    | svo     | 7               | 14                 | 8                 | 0        |
| Absentee -<br>Mail-in   | svo     | 1               | 14                 | 0                 | 0        |
| тот                     | TOTALS  |                 | 238                | 210               | 2        |
| % of Vote               |         | 38.63%          | 32.60%             | 28.77%            |          |
| Margin                  |         | 6.03%           |                    |                   |          |