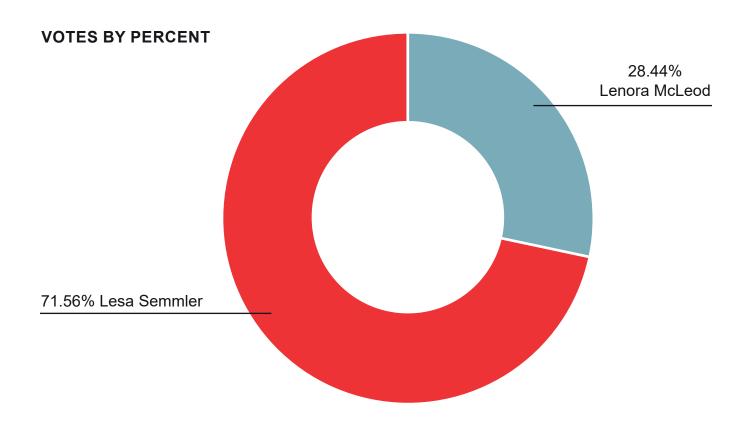

#### **CANDIDATES:**

Lenora McLeod, Lesa Semmler

#### **CANDIDATE DULY ELECTED:**

Lesa Semmler

Margin\*: 194 (43.11%)

\*the margin by which the Candidate receiving the most votes exceeded the second-place Candidate, as a total and as a percentage.

| POLL                    | Туре    | McLeod,<br>Lenora | Semmler,<br>Lesa | Rejected |
|-------------------------|---------|-------------------|------------------|----------|
| 1                       | Regular | 61                | 141              | 2        |
| 2                       | Regular | 49                | 78               | 0        |
| Office of the RO        | svo     | 17                | 96               | 2        |
| Multi-<br>District Poll | svo     | 0                 | 0                | 0        |
| Absentee -<br>Online    | svo     | 1                 | 7                | 1        |
| Absentee -<br>Mail-in   | svo     | 1                 | 1                | 1        |
| тот                     | TOTALS  |                   | 322              | 5        |
| % of Vote               |         | 28.44%            | 71.56%           |          |
| Margin                  |         |                   | 43.11%           |          |