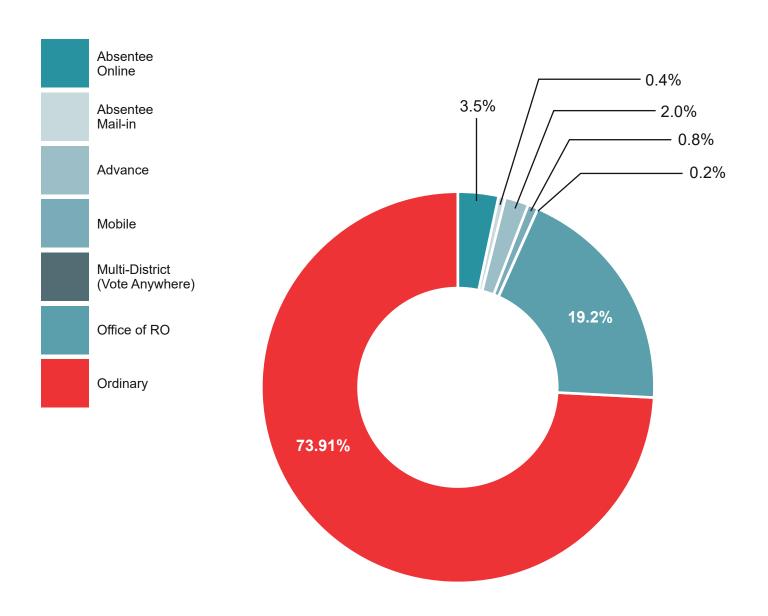

# **VOTING OPPORTUNITIES**

% of total votes cast:

| Electoral District     | Absentee<br>Online | Absentee<br>Mail-in | Advance | Mobile | Multi-<br>District | c |
|------------------------|--------------------|---------------------|---------|--------|--------------------|---|
| TOTAL                  | 375                | 42                  | 221     | 85     | 20                 |   |
|                        |                    |                     |         |        |                    |   |
| % of total votes cast: | 3.5%               | 0.4%                | 2.0%    | 0.8%   | 0.2%               |   |
| % of SVO votes cast:   | 13.3%              | 1.5%                | 7.8%    | 3%     | 1%                 |   |

# **SPECIAL VOTING OPPORTUNITIES**

% of SVO votes cast:

| Office of RO | SVO Total | Ordinary | SVO & Ord<br>Total | Registered | % Turnout          |
|--------------|-----------|----------|--------------------|------------|--------------------|
| 2074         | 2,817     | 7980     | 10797              | 20550      | 52.54%             |
| 19.2%        | 26.1%     | 73.91%   |                    |            | *Excludes acclaime |
| 73.6%        |           |          |                    |            |                    |